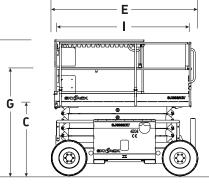

## COMPACT SERIES Rough Terrain Scissor Lifts

| Specifications                       | SJ6826 RT   | SJ6832 RT   |
|--------------------------------------|-------------|-------------|
| A Work Height                        | 9,9 m       | 11,8 m      |
| B Raised Platform Height             | 7,9 m       | 9,8 m       |
| C Lowered Platform Height            | 1,2 m       | 1,4 m       |
| D Overall Width                      | 1,7 m       | 1,7 m       |
| E Overall Length                     | 2,7 m       | 2,7 m       |
| F Stowed Height (Rails Up)           | 2,4 m       | 2,5 m       |
| G Stowed Height (Rails Down)         | 1,6 m       | 1,8 m       |
| H Platform Width (Inside Dimension)  | 1,4 m       | 1,4 m       |
| I Platform Length (Inside Dimension) | 2,4 m       | 2,4 m       |
| Deck Extension                       | 1,5 m       | 1,5 m       |
| Ground Clearance                     | 0,2 m       | 0,2 m       |
| Wheelbase                            | 2,0 m       | 2,0 m       |
| Weight                               | 2903 kg     | 3475 kg     |
| Gradeability                         | 50%         | 40%         |
| Turning Radius (Inside)              | 1,5 m       | 1,5 m       |
| Turning Radius (Outside)             | 4,0 m       | 4,0 m       |
| Lift Time (With Rated Load)          | 36 sec      | 39 sec      |
| Drive Speed (Stowed)                 | 6,1 km/h    | 6,1 km/h    |
| Drive Speed (Raised)                 | 0,6 km/h    | 0,6 km/h    |
| Maximum Drive Height                 | Full Height | Full Height |
| Capacity (Overall)                   | 567 kg      | 454 kg      |
| Maximum # of Persons                 | 4           | 2           |