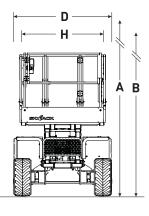

## COMPACT SERIES Rough Terrain Scissor Lifts

| Specifications                       | SJ6826 RT   | SJ6832 RT   |
|--------------------------------------|-------------|-------------|
| A Work Height                        | 9,9 m       | 11,8 m      |
| B Raised Platform Height             | 7,9 m       | 9,8 m       |
| C Lowered Platform Height            | 1,2 m       | 1,4 m       |
| D Overall Width                      | 1,7 m       | 1,7 m       |
| E Overall Length                     | 2,7 m       | 2,7 m       |
| F Stowed Height (Rails Up)           | 2,4 m       | 2,5 m       |
| G Stowed Height (Rails Down)         | 1,6 m       | 1,8 m       |
| H Platform Width (Inside Dimension)  | 1,4 m       | 1,4 m       |
| I Platform Length (Inside Dimension) | 2,4 m       | 2,4 m       |
| Deck Extension                       | 1,5 m       | 1,5 m       |
| Ground Clearance                     | 0,2 m       | 0,2 m       |
| Wheelbase                            | 2,0 m       | 2,0 m       |
| Weight                               | 2903 kg     | 3475 kg     |
| Gradeability                         | 50%         | 40%         |
| Turning Radius (Inside)              | 1,5 m       | 1,5 m       |
| Turning Radius (Outside)             | 4,0 m       | 4,0 m       |
| Lift Time (With Rated Load)          | 36 sec      | 39 sec      |
| Drive Speed (Stowed)                 | 6,1 km/h    | 6,1 km/h    |
| Drive Speed (Raised)                 | 0,6 km/h    | 0,6 km/h    |
| Maximum Drive Height                 | Full Height | Full Height |
| Capacity (Overall)                   | 567 kg      | 454 kg      |
| Maximum # of Persons                 | 4           | 2           |