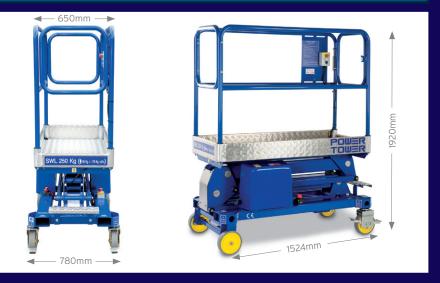

Designed and manufactured in the UK, the Power Tower is a simple, push around powered access platform, providing the operator simple, effortless access up to 5.1m working height from a compact working footprint. (0.78m wide x 1.5m long).

- 3.1m Platform height, 5.1m working height
- 250 Kg. Safe Working Load (1-Person)
- Compact Only 0.78m wide, passes easily through standard doorways
- Large 1.5m x 0.65m platform size
- Only 0.78 x 1.5m working footprint
- Heavy-duty Auto-Lok castors provide a secure base

### **SPECIFICATIONS**Operating Dimensions:

Maximum Working Height: 5.10m Maximum Platform Height: 3.10m 1.52m x 0.65m Platform Dimensions: Working Foot Print: 1.52m x 0.78m Safe Working Load: 250 Kg

CLOSED DIMENSIONS Length: 1.52m Width: 0.78m 1.92m Height: Weight: 310 Kg