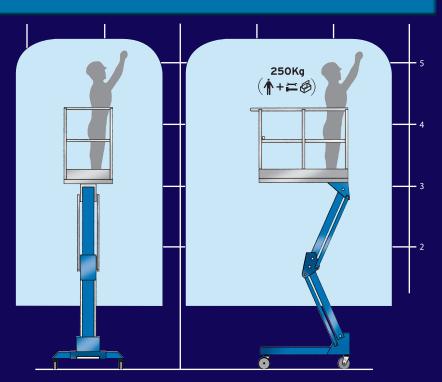

Designed and manufactured in the UK, the Power Tower is a simple, push around powered access platform, providing the operator simple, effortless access up to 5.1m working height from a compact working footprint. (0.78m wide x 1.5m long).

- 3.1m Platform height, 5.1m working height
- 250 Kg. Safe Working Load (1-Person)
- Compact Only 0.78m wide, passes easily through standard doorways
- Large 1.5m x 0.65m platform size
- Only 0.78 x 1.5m working footprint
- Heavy-duty Auto-Lok castors provide a secure base

### **SPECIFICATIONS**Operating Dimensions:

Maximum Working Height: 5.10m Maximum Platform Height: 3.10m 1.52m x 0.65m Platform Dimensions: Working Foot Print: 1.52m x 0.78m Safe Working Load: 250 Kg

CLOSED DIMENSIONS Length: 1.52m Width: 0.78m 1.92m Height: Weight: 310 Kg