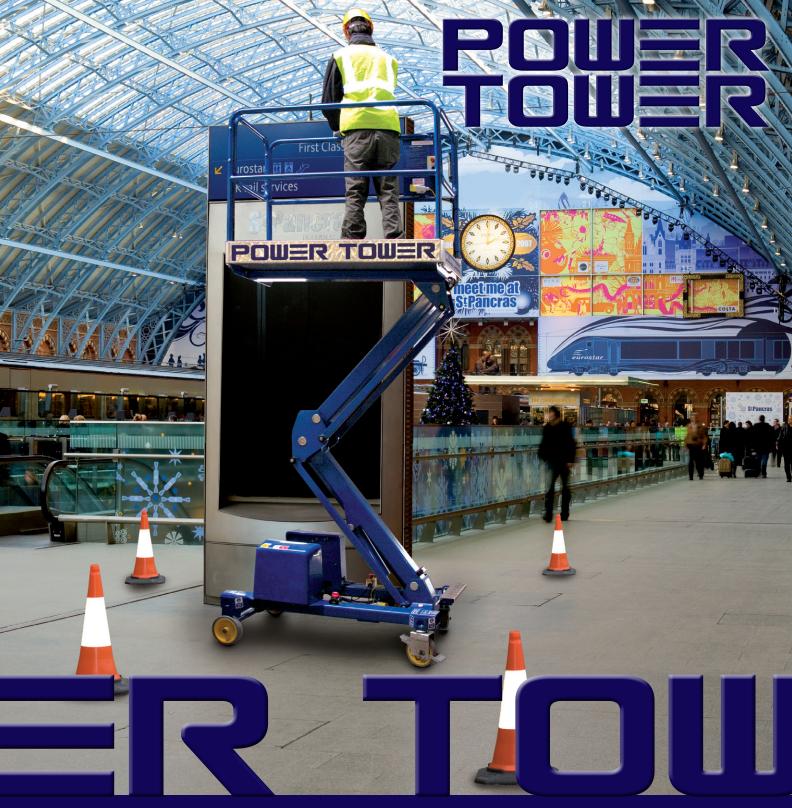

### **The Powered Scaffold Tower**

'Make life easy.' Push into position, step into the platform, press a button. Simple. Safe.

No more climbing large platform steps, podiums or erecting scaffold towers. Power Tower is the cost effective, safe alternative.

Designed and manufactured in the UK, the Power Tower is a simple, push around powered access platform, providing the operator simple, effortless access up to 5.1m working height from a compact working footprint. (0.78m wide x 1.5m long).

- 3.1m Platform height, 5.1m working height
- 250 Kg. Safe Working Load (1-Person)
- Compact Only 0.78m wide, passes easily through standard doorways
- Large 1.5m x 0.65m platform size
- Only 0.78 x 1.5m working footprint
- Heavy-duty Auto-Lok castors provide a secure base