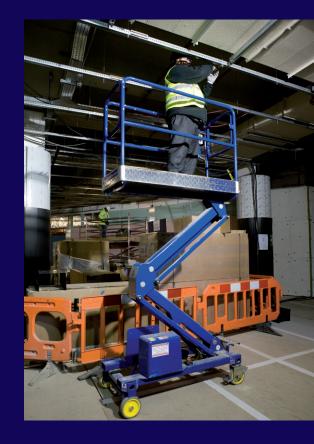

### **The Powered Scaffold Tower**

'Make life easy.' Push into position, step into the platform, press a button. Simple. Safe.

No more climbing large platform steps, podiums or erecting scaffold towers. Power Tower is the cost effective, safe alternative.

Designed and manufactured in the UK, the Power Tower is a simple, push around powered access platform, providing the operator simple, effortless access up to 5.1m working height from a compact working footprint. (0.78m wide x 1.5m long).

- 3.1m Platform height, 5.1m working height
- 250 Kg. Safe Working Load (1-Person)
- Compact Only 0.78m wide, passes easily through standard doorways
- Large 1.5m x 0.65m platform size
- Only 0.78 x 1.5m working footprint
- Heavy-duty Auto-Lok castors provide a secure base