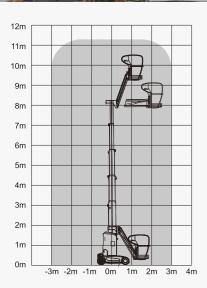

### **PARAMETER**

| Model                          | AMWP 11.5-8100 |
|--------------------------------|----------------|
| S.W.L                          | 200kg          |
| Max. Occupants                 | 2              |
| Max. Working Height            | 11.20m         |
| Max. Platform Height           | 9.20m          |
| Max. Horizontal Reach          | 3.00m          |
| Up and Over Height             | 7.89m          |
| Overall Length (A)             | 2.53m          |
| Overall Width (B)              | 1.00m          |
| Overall Height <b>©</b>        | 1.99m          |
| Platform Size(Length/Width)    | 0.62m×0.87m    |
| Ground Clearance(Stowed)       | 0.06m          |
| Ground Clearance(Raised)       | 0.019m         |
| Wheelbase <b>1</b>             | 1.22m          |
| Turning Radius(Inside/Outside) | 0.23/1.65m     |
| Turret Rotation                | 345°           |
| Jib Movement                   | +70°/-60°      |
| Drive Motor                    | 24V/1.5kW      |
| Lifting Motor                  | 24V/3kW        |
| Travel Speed(Stowed)           | 4.5km/h        |
| Travel Speed(Raised)           | 0.5km/h        |
| Up/Down Speed                  | 70/50sec       |
| Batteries                      | 24V/240Ah      |
| Integrated Charger             | 24V/30A        |
| Gradeability                   | 25%            |
| Max. Working Slope             | 2.5°           |
| Tyres                          | Ф381×127mm     |
| Weight                         | 2950kg         |