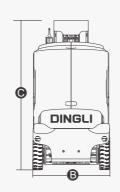

### **PARAMETER**

| Model                          | AMWP 11.5-8100 |
|--------------------------------|----------------|
| S.W.L                          | 200kg          |
| Max. Occupants                 | 2              |
| Max. Working Height            | 11.20m         |
| Max. Platform Height           | 9.20m          |
| Max. Horizontal Reach          | 3.00m          |
| Up and Over Height             | 7.89m          |
| Overall Length (A)             | 2.53m          |
| Overall Width (B)              | 1.00m          |
| Overall Height <b>©</b>        | 1.99m          |
| Platform Size(Length/Width)    | 0.62m×0.87m    |
| Ground Clearance(Stowed)       | 0.06m          |
| Ground Clearance(Raised)       | 0.019m         |
| Wheelbase <b>1</b>             | 1.22m          |
| Turning Radius(Inside/Outside) | 0.23/1.65m     |
| Turret Rotation                | 345°           |
| Jib Movement                   | +70°/-60°      |
| Drive Motor                    | 24V/1.5kW      |
| Lifting Motor                  | 24V/3kW        |
| Travel Speed(Stowed)           | 4.5km/h        |
| Travel Speed(Raised)           | 0.5km/h        |
| Up/Down Speed                  | 70/50sec       |
| Batteries                      | 24V/240Ah      |
| Integrated Charger             | 24V/30A        |
| Gradeability                   | 25%            |
| Max. Working Slope             | 2.5°           |
| Tyres                          | Ф381×127mm     |
| Weight                         | 2950kg         |