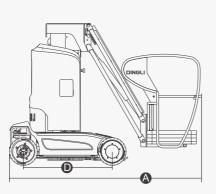

### **PARAMETER**

| Model                          | AMWP 11.5-8100 |
|--------------------------------|----------------|
| S.W.L                          | 200kg          |
| Max. Occupants                 | 2              |
| Max. Working Height            | 11.20m         |
| Max. Platform Height           | 9.20m          |
| Max. Horizontal Reach          | 3.00m          |
| Up and Over Height             | 7.89m          |
| Overall Length (A)             | 2.53m          |
| Overall Width (B)              | 1.00m          |
| Overall Height <b>©</b>        | 1.99m          |
| Platform Size(Length/Width)    | 0.62m×0.87m    |
| Ground Clearance(Stowed)       | 0.06m          |
| Ground Clearance(Raised)       | 0.019m         |
| Wheelbase <b>1</b>             | 1.22m          |
| Turning Radius(Inside/Outside) | 0.23/1.65m     |
| Turret Rotation                | 345°           |
| Jib Movement                   | +70°/-60°      |
| Drive Motor                    | 24V/1.5kW      |
| Lifting Motor                  | 24V/3kW        |
| Travel Speed(Stowed)           | 4.5km/h        |
| Travel Speed(Raised)           | 0.5km/h        |
| Up/Down Speed                  | 70/50sec       |
| Batteries                      | 24V/240Ah      |
| Integrated Charger             | 24V/30A        |
| Gradeability                   | 25%            |
| Max. Working Slope             | 2.5°           |
| Tyres                          | Ф381×127mm     |
| Weight                         | 2950kg         |